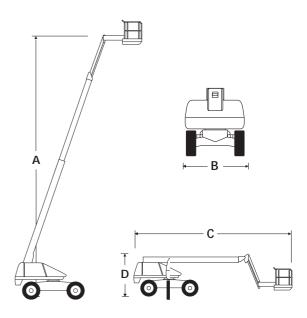

### TELESCOPIC BOOM LIFT

| DIMENSIONS                 | T40RT        | T46JRT       |
|----------------------------|--------------|--------------|
| Max. working height        | 14.2m        | 16.0m        |
| Max. platform height (A)   | 12.2m        | 14.0m        |
| Max. working outreach      | 10.1m        | 12.2m        |
| Platform size              | 2.44m x 1.0m | 2.44m x 1.0m |
| Overall width (B)          | 2.44m        | 2.44m        |
| Stowed length (C)          | 7.57m        | 8.6m         |
| Stowed height ( <b>D</b> ) | 2.4m         | 2.4m         |
| Wheelbase                  | 2.44m        | 2.44m        |
| Ground clearance           | 360mm        | 360mm        |