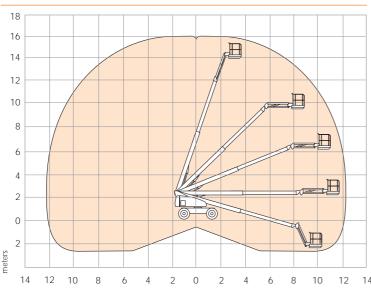

| 1.37m     |
| Outside turning radius      | 4.57m                               | 4.57m     |
| Tyres                       | 355/55 D625 high grip, poly-filled  |           |
| Controls                    | proportional drive, raise and slew  |           |
| Drive system                | 4 wheel drive with oscillating axle |           |

| POWER                |              |                             |  |
|----------------------|--------------|-----------------------------|--|
| Power source         | Kubota V1505 | Kubota V1505T diesel 44.2Hp |  |
| Auxillary power unit | 12V DC       | 12V DC                      |  |

| WEIGHT       |         |         |
|--------------|---------|---------|
| Gross weight | 6,486kg | 7,030kg |

#### **WORKING ENVELOPE**



## T40RT/T46JRT



#### STANDARD FEATURES

- 4 wheel drive
- Oscillating axle
- Swing-out engine tray
- Tilt alarm and cut-out
- Horn
- Power line to platform (no sockets)
- Hour meter
- DC emergency operation
- Three entry cage
- Flashing amber beacon
- CE approved

#### **OPTIONS**

- Special paint colours
- 1.82m x 0.99m cage
- Platform work lights
- Hydraulic generator
- Compressed airline to platform
- Steel cowling covers
- Cold weather package
- Extreme cold weather package
- 12k generator package
- 12k generator/welder package



Vigo Centre, Birtley Road, Washington, Tyne & Wear,

e: sales@snorkellifts.com