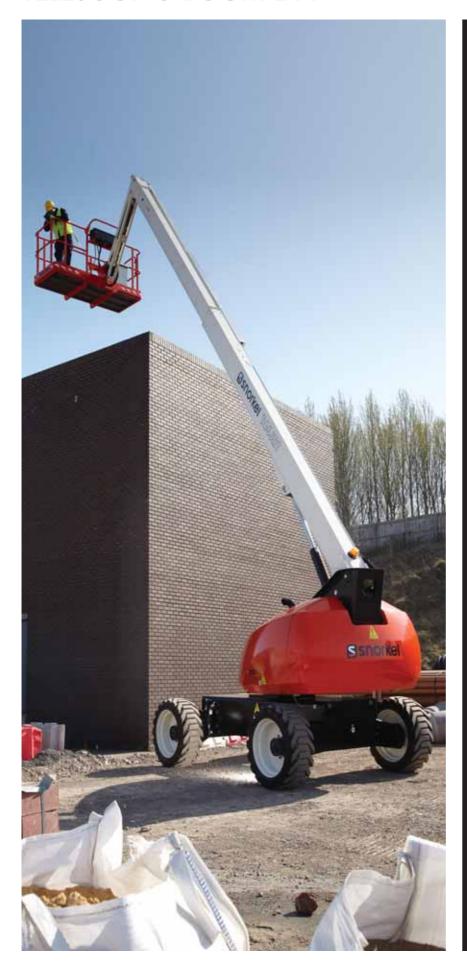

## TELESCOPIC BOOM LIFT

- Mid-size diesel telescopic boom lifts
- Available with and without a jib hoom
- Oscillating axle and 4 wheel drive for excellent rough terrain performance
- Simple to operate and maintain
- Ideal for construction and industrial applications

### TELESCOPIC BOOM LIFT

| DIMENSIONS                 | T40RT        | T46JRT       |
|----------------------------|--------------|--------------|
| Max. working height        | 14.2m        | 16.0m        |
| Max. platform height (A)   | 12.2m        | 14.0m        |
| Max. working outreach      | 10.1m        | 12.2m        |
| Platform size              | 2.44m x 1.0m | 2.44m x 1.0m |
| Overall width (B)          | 2.44m        | 2.44m        |
| Stowed length (C)          | 7.57m        | 8.6m         |
| Stowed height ( <b>D</b> ) | 2.4m         | 2.4m         |
| Wheelbase                  | 2.44m        | 2.44m        |
| Ground clearance           | 360mm        | 360mm        |